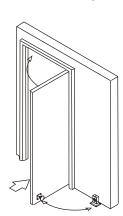

4VDC need order) Emergency Release Button/Test Button Wall Mounting Direction

Low Current Consumption Reliable Fail-Safe Mechanism **Durable and Silence Operation** 

### **Specifications**

Dimensions: 116Lx93Wx118H(mm)

Voltage: 24VDC Current Draw: 70mA

Optional: Manual door release button

Surface Temp: ≤+20°C

Operating Temp: -10~+55°C(14-131F)

Weight: 1.4kg

Holding Force: 50kg(110Lbs)

Suitable for: All Kinds of Single(Double)

Smokeproof Door

Suitable Humidity: 0~90% (relative humidity)

Finishes for Shell: High Temperature Paint and

**Environmental Protection Zinc** 

Finishes for Armature: Chromium

#### **Dimension**





## Installation

#### Remarks:

- 1. The default setting is 24VDC.
- 2. Red wire is +, black wire is -.
- 3. Release the red button by hand in emergency.