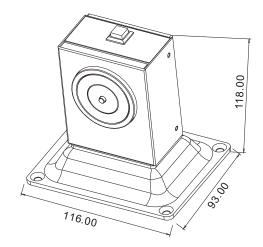

#### **Dimension**

### **Specifications**

Dimensions: 116Lx93Wx118H(mm)

Voltage: 24VDC Current Draw: 70mA

Optional: Manual door release button

Surface Temp: ≤+20°C

Operating Temp: -10~+55°C(14-131F)

Weight: 1.4kg

Holding Force: 50kg(110Lbs)