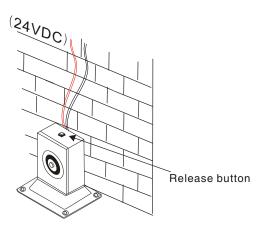

### **Basic Instruction**

24VDC(12/24VDC need order) Emergency Release Button/Test Button Wall Mounting Direction

Low Current Consumption Reliable Fail-Safe Mechanism **Durable and Silence Operation** 

## Installation

#### Remarks:

- 1. The default setting is 24VDC.
- 2. Red wire is +, black wire is -.
- 3. Release the red button by hand in emergency.