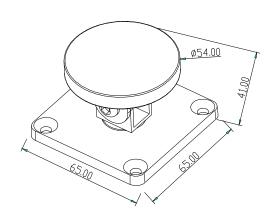

#### **Dimension**

### **Specifications**

Dimensions: 116Lx93Wx118H(mm)

Voltage: 24VDC Current Draw: 70mA

Optional: Manual door release button

Surface Temp: ≤+20°C

Operating Temp: -10~+55°C(14-131F)

Weight: 1.4kg

Holding Force: 50kg(110Lbs)