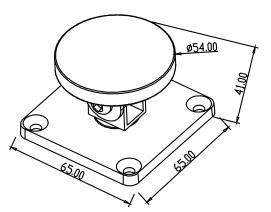

# American Type Wall Mount Door Holder Model: DH-603US

#### **Basic Instruction**

12/24V DC(24V for factory settings) Emergency Release Button/Test Button Wall Mounting Direction Low Current Consumption Reliable Fail-Safe Mechanism Durable and Silence Operation

#### Specifications

- Dimension: 114Lx70Wx29H(mm)
- Voltage/Current: 12V/180mA; 24V/70mA
- Surface Temp: ≤+20°C
- Operating Temp: -10~+55°C(14-131F)
- Finishes for Armature: Chromium
- Faceplate material: stainless steel
- Weight: 1.0kg

- Holding Force: 50kg(110Lbs)
- Suitable for: All kinds of Single(Double) Smokeproof Doors
- Optional: Manual door release buttonFinishes for Shell: High Temperature Paint
  - Environmental Protection Zinc
- Suitable Humidity: 0~95%

### Dimension





0

## Installation

#### **Remarks:**

- 1. The default setting is 24VDC.
- 2. Red wire is +, black wire is -.
- 3. Release the red button by hand in emergency.





Release button

(24VDC)