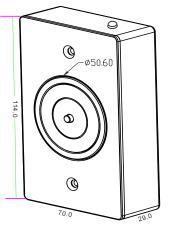

#### Specifications

- Dimension: 114Lx70Wx29H(mm)
- Voltage/Current: 12V/180mA; 24V/70mA
- Surface Temp: ≤+20°C
- Operating Temp: -10~+55°C(14-131F)
- Finishes for Armature: Chromium
- Faceplate material: stainless steel
- Weight: 1.0kg