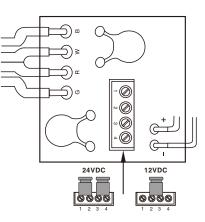

## 12/24V Adjustable

#### Remarks:

- 1. The default setting is 24VDC.
- 2. If user want to connect with 12VDC, operating as below:
- (1) Pull those two jumpers out. It is showed 4 pins here.
- (2) To set up 12VDC, insert one jumper on the position of 1 and 2, second jumper on the position of 3 and 4.