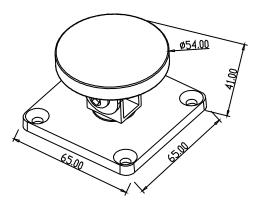

# Dimension

Installation

## Specifications

- Size: 80Lx80Wx40H(mm)
- Voltage: 12/24VDC+10%(Adjustment)
- Current Draw: 12V/140mA 24V/70mA
- Operating Temp: -10~+55°C(14-131F)
- Suitable Humidity: 0~95%
- Weight: 0.85kg

- Holding Force: 50kg(110Lbs)
- Suitable for: All Kind of Single(Double) Smokeproof Doors.
- Finishes for Armature: Chromium
- Finishes for Shell: High Temperature Paint Environmental Protection Zinc