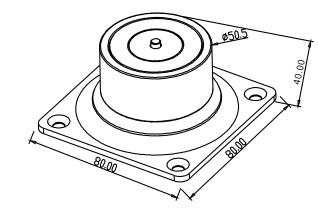

## Specifications

- Size: 80Lx80Wx40H(mm)
- Voltage: 12/24VDC+10%(Adjustment)
- Current Draw: 12V/140mA 24V/70mA
- Operating Temp: -10~+55°C(14-131F)
- Suitable Humidity: 0~95%
- Weight: 0.85kg

- Holding Force: 50kg(110Lbs)
- Suitable for: All Kind of Single(Double) Smokeproof Doors.
- Finishes for Armature: Chromium
- Finishes for Shell: High Temperature Paint Environmental Protection Zinc

# Dimension

Installation