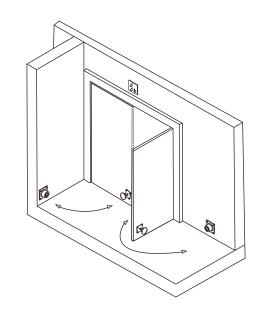

# **Basic Instruction**

Dual Voltage Selectable(12VDC or 24VDC) Wall Mounting Direction Low Current Consumption Reliable Fail-Safe Mechanism Durable and Silence Operation