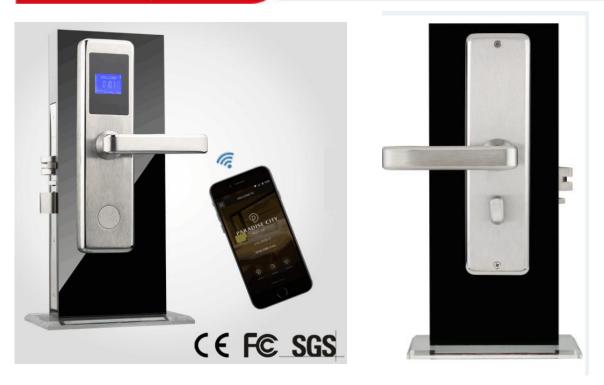

## HB-9618 (Golden), HB-9628 (Silver)----the newly designed Bluetooth hotel lock!

## Introduction:

HB9628-M (Silver) hotel lock is our latest newly designed bluetooth hotel lock for hotel application! It's made of 304 stainless steel, with Smooth polished surface, ANSI standard mortise. Support hotel keycards+ Customizing APP+manual keys to access, No check-in, check-out, Receive room info from APP, just tag smartphone and get inside

The battery pack inside the mortise, convenient to replace new battery! Together with our user-friendly hotel management software, it works well for various hotels from popular to high level!