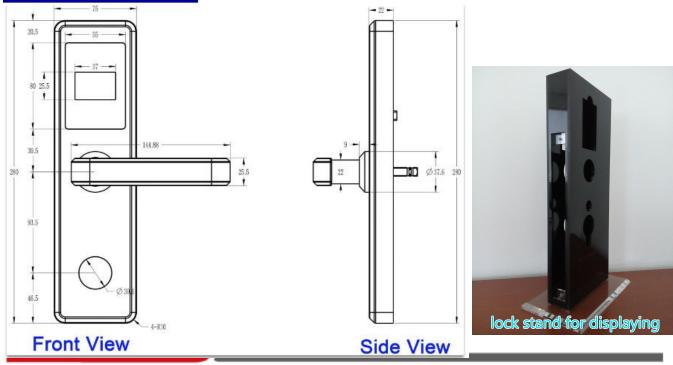

## **Specification:**

- 1. Dimension external part: L285mm\*W75mm\*H13mm
- 2. Stainless steel, mortise proof, Fire Retardant
- 3. RFID Technology-Philips Mifare 1 card(ISO14443A)
- 4. Power: 4 pcs AA battery, 15-18 months' life
- 5. 800 lock events saved circularly
- 6. ANSI 5 latch mortise
- 7. Low Battery Voltage warning (beep and red light)
- 8. Passage mode for meeting case
- 9. Lock & System operation record printable.
- 10. Hotel lock system (free) required
- 11. Override computer key for emergency use
- 12. 32mm-60mm thickness door

|                | Key feature                 | LCD screen showing; can show the room number, status of baterries, time and date.       |
|----------------|-----------------------------|-----------------------------------------------------------------------------------------|
|                | Material                    | 304 Stainless Steel panel,handles and mortise.                                          |
|                | Mortise type                | ANSI standard mortise.                                                                  |
|                | Certificates                | CE,FCC,BHMA((America army<br>standards,unlock last more than 800,000<br>times circles). |
|                | External Panel<br>Dimension | Reference below external panel size pictures.                                           |
|                | KeycardOptions              | 13.56 mhz M1/MF card                                                                    |
|                | Opening<br>Records          | 210pcs.                                                                                 |
|                | Door Thickness<br>Range     | 32-60mm.                                                                                |
|                | Color Optional              | silver, gold (PVD).                                                                     |
|                | Application                 | star/economic hotel, resort, apartment,<br>dormitory,motel,cruise ship etc.             |
|                | Warranty time               | 1 years.                                                                                |
|                | Life span                   | about 10 to 15 years.                                                                   |
| _ock Dimension |                             |                                                                                         |