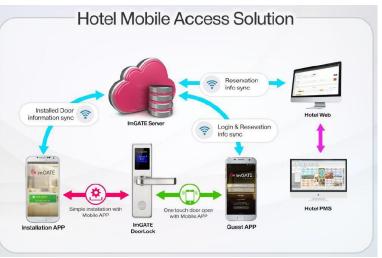

## Introduction:

HB9628-M (Silver) hotel lock is our latest newly designed bluetooth hotel lock for hotel application! It's made of 304 stainless steel, with Smooth polished surface, ANSI standard mortise. Support hotel keycards+ Customizing APP+manual keys to access, No check-in, check-out, Receive room info from APP, just tag smartphone and get inside