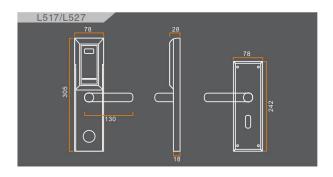

wireless Node, if there is bend or corner that the signal can't transmit, add more wireless node)

Communication Power: Receive 27mA; transmit 25mA

Dimension:  $305 \times 78 \times 28$  (mm) Work Temperature:  $-10^{\circ}60^{\circ}C$ Work Humidity:  $15^{\circ}85\%$ RH