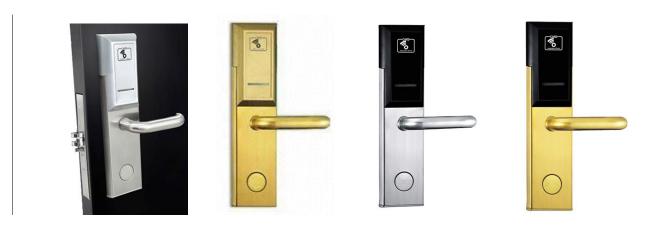

L527W Silver

L517W Golden

L517W-B / 527W-B with black cover

## Specification:

Materials: Stainless steel

Surface Treatment: Stainless steel wire drawing + ABS plastic

Color: Silver (Golden Optional) Mortise: ANSI 5 Latch, P2S P2L

Card type: ISO14443 TYPE A(Mifare-1 S50,S70), 13.56MHz