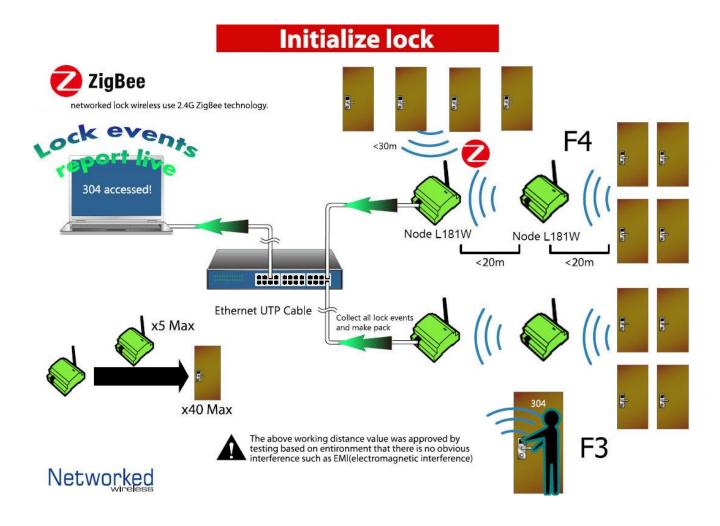

## Wireless Lock System illustration:

Battery: 4 AA 1.5V Alkaline battery

Working Current: <300mA

Standby average current: <82uA

Low Voltage Alarm: 4.8V

Communication Tech.: 2.4G Zigbee

Communication Distance(Radius): 20 m in empty space (17cm aerial) (Every floor requests at least one L181W

wireless Node, if there is bend or corner that the signal can't transmit, add more wireless node)

Communication Power: Receive 27mA; transmit 25mA

Dimension:  $305 \times 78 \times 28$  (mm) Work Temperature:  $-10^{\circ}60^{\circ}C$ Work Humidity:  $15^{\circ}85\%$ RH