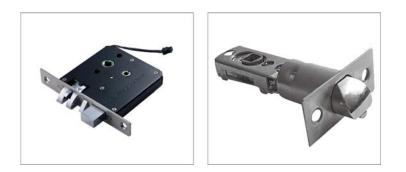

## L815-RF

- 1. Optional mortise option ANSI5 latch or Single tongue latch.
- 2. Optional handle apperance.

## **Reliability & Security**

- 1. Smart design with Zinc alloy material.
- 2. Single latch available -- Replace any single latch for keyless entry convenience.
- 3. Lift the inner handle to lock the door( for deadbolt latch). High security zinc alloy mortise lock case available in ANSI version.
- 4. Hidden Cylinder override, elegant and more security.
- 5. Integrate sealed PCB-- Water proof, dust proof, shock proof and protect the electronic components properly.
- 6. Powered by 4AA batteries, 1 year warranty.
- 7. Applicable card: Philip's Mifare S50 Card