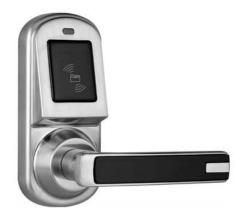

## L815-RF

- 1. Optional mortise option ANSI5 latch or Single tongue latch.
- 2. Optional handle apperance.

## **Function Features:**

- 1. Smart card;
- 2. Mechanical key
- 3. Low power warning

## **Reliability & Security**

- 1. Smart design with Zinc alloy material.
- 2. Single latch available -- Replace any single latch for keyless entry convenience.
- 3. Lift the inner handle to lock the door( for deadbolt latch). High security zinc alloy mortise lock case available in ANSI version.
- 4. Hidden Cylinder override, elegant and more security.
- 5. Integrate sealed PCB-- Water proof, dust proof, shock proof and protect the electronic components properly.
- 6. Powered by 4AA batteries, 1 year warranty.
- 7. Applicable card: Philip's Mifare S50 Card