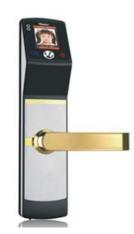

# FL8000 High Level Intelligent Face Recognition Door Lock

### **Features:**

Aluminum and 304 stainless steel materials, one piece panel design, sturdy and durable High identification face recognition speed

Voice prompt, convenient

High security, can replace the common HF mortise, no need to drill hole

Supper B level 360° idle blade cylinder, five star security

Face + RFID/M1 + Password + Mechanical key, four combination open ways, high security

4-8pcs AA alkaline battery, 12 months life under normal usage

# **Specification:**

Panel: Aluminium magnesium alloy

Handle: 304 Stainless Steel Colors: Silver/Golden/Bronze Surface treatment: PVD/drawing

Mortise/cylinder: ANSI or EU standard or fire-proof mortise

Mortise center distance: 60\*68mm or 55\*72mm