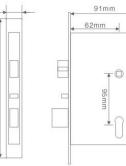

# **Specification:**

Panel: Aluminium magnesium alloy

Handle: 304 Stainless Steel Colors: Silver/Golden/Bronze Surface treatment: PVD/drawing

Mortise/cylinder: ANSI or EU standard or fire-proof mortise

Mortise center distance: 60\*68mm or 55\*72mm