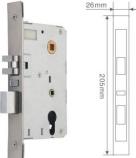

# **Specification:**

Panel: Aluminium magnesium alloy

Handle: 304 Stainless Steel Colors: Silver/Golden/Bronze Surface treatment: PVD/drawing

Mortise/cylinder: ANSI or EU standard or fire-proof mortise

Mortise center distance: 60\*68mm or 55\*72mm