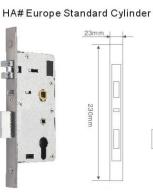

# **Specification:**

Panel: Aluminium magnesium alloy

Handle: 304 Stainless Steel Colors: Silver/Golden/Bronze Surface treatment: PVD/drawing

Mortise/cylinder: ANSI or EU standard or fire-proof mortise

Mortise center distance: 60\*68mm or 55\*72mm

### **Application**

Home, office, apartment, finance, confidential room

HD# U.S.A Standard Cylinder

154mm

FL8000 Face Lock & L6600 Fingerprint Lock