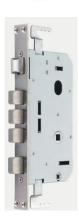

# **Specification:**

Panel: Aluminium magnesium alloy

Handle: 304 Stainless Steel Colors: Silver/Golden/Bronze Surface treatment: PVD/drawing

Mortise/cylinder: ANSI or EU standard or fire-proof mortise

Mortise center distance: 60\*68mm or 55\*72mm