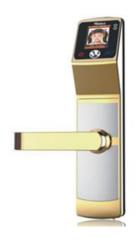

# FL8000 High Level Intelligent Face Recognition Door Lock

### **Features:**

Aluminum and 304 stainless steel materials, one piece panel design, sturdy and durable High identification face recognition speed

Voice prompt, convenient

High security, can replace the common HF mortise, no need to drill hole

Supper B level 360° idle blade cylinder, five star security

Face + RFID/M1 + Password + Mechanical key, four combination open ways, high security

4-8pcs AA alkaline battery, 12 months life under normal usage

# **Specification:**

Panel: Aluminium magnesium alloy

Handle: 304 Stainless Steel Colors: Silver/Golden/Bronze Surface treatment: PVD/drawing

Mortise/cylinder: ANSI or EU standard or fire-proof mortise

Mortise center distance: 60\*68mm or 55\*72mm