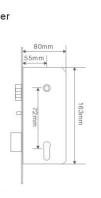

# **Specification:**

Panel: Aluminium magnesium alloy

Handle: 304 Stainless Steel Colors: Silver/Golden/Bronze Surface treatment: PVD/drawing

Mortise/cylinder: ANSI or EU standard or fire-proof mortise

Mortise center distance: 60\*68mm or 55\*72mm