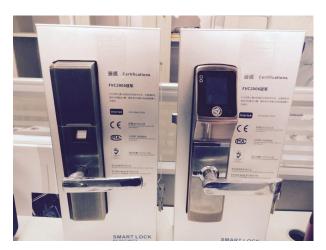

# FL8000 High Level Intelligent Face Recognition Door Lock

### **Application**

Home, office, apartment, finance, confidential room

HD# U.S.A Standard Cylinder

154mm

FL8000 Face Lock & L6600 Fingerprint Lock