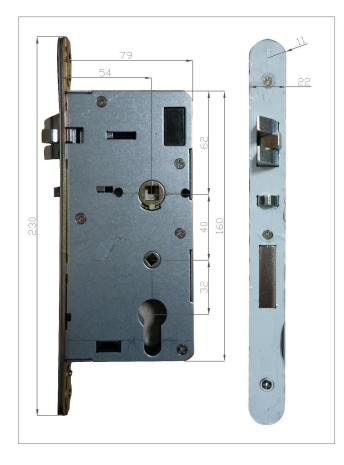

### L688-EU (Silver), Narrow EU type Lock for thin door 30-60 mm, European design.

## Specification:

- 1. 304 Stainless steel(300\*48mm)
- 2. Temic T5577 or Mifare 1 card (ISO14443A)
- 3. Power:4 pcs AA battery,8-12 months' life
- 4. 800 lock events saved circularly
- 5. EU ANSI 5 latch mortise
- 6. Low Battery Voltage warning
- 7. Advanced surface processment, durable and long life
- 8. Free turning round handle
- 9. Hotel lock software requested