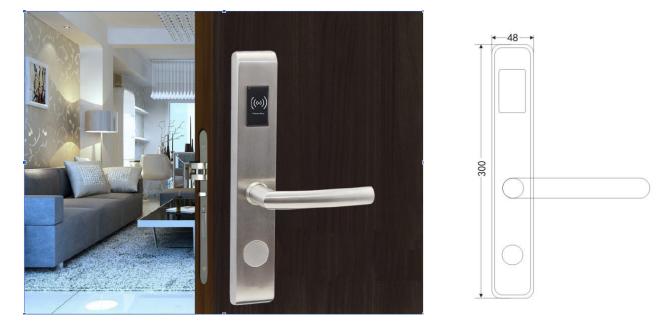

### L688-EU (Silver), Narrow EU type Lock for thin door 30-60 mm, European design.

#### **Features:**

- European mortise design, modern and elegant.
- ▶ Narrow body, support 30-60mm door.
- ▶ Full metal 304 stainless steel
- with round handle

## Specification:

- 1. 304 Stainless steel(300\*48mm)
- 2. Temic T5577 or Mifare 1 card (ISO14443A)
- 3. Power:4 pcs AA battery,8-12 months' life
- 4. 800 lock events saved circularly
- 5. EU ANSI 5 latch mortise
- 6. Low Battery Voltage warning
- 7. Advanced surface processment, durable and long life
- 8. Free turning round handle
- 9. Hotel lock software requested