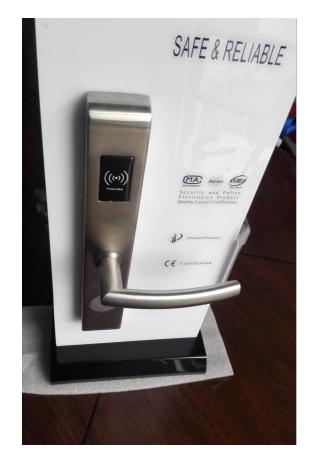

### L688-EU (Silver), Narrow EU type Lock for thin door 30-60 mm, European design.

#### **Features:**

- European mortise design, modern and elegant.
- ▶ Narrow body, support 30-60mm door.
- ▶ Full metal 304 stainless steel
- with round handle

#### Introduction:

L688-M hotel lock is our newest designed model for hotel application! It's made of 304 stainless steel with drawbench polish, humidity-proof SMT process, Together with our user-friendly hotel management software, it works well for various hotels from popular to high level!

## Specification:

- 1. 304 Stainless steel(300\*48mm)
- 2. Temic T5577 or Mifare 1 card (ISO14443A)
- 3. Power:4 pcs AA battery,8-12 months' life
- 4. 800 lock events saved circularly
- 5. EU ANSI 5 latch mortise
- 6. Low Battery Voltage warning
- 7. Advanced surface processment, durable and long life
- 8. Free turning round handle
- 9. Hotel lock software requested