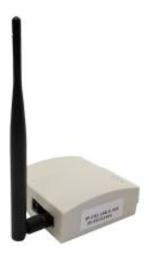

## L181W Network Node Station

## Introduction:

L181W Network Station is part of the network lock system, they work as relay station to transmit the signal. L181W Network Station connect to PC via TCP/IP communicate between network lock and PC. Every floor requests at least one L181W wireless Node, if there is bend or corner that the signal can't transmit, add more wireless node.

## **Specification:**

Working Voltage: DC9-12V
Working Current: <100mA</li>

3. Antenna: 17 cm4. Distance: 15-20m

5. Communication: TCP/IP

6. Transmission Technology: Zigbee 2.4GHz

7. Dimension: 90\*90\*35mm

8. Working Temperature:  $0^{\circ}$ C-70°C 9. Working Humidity: 15-85% RH