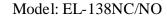

Description: ANSI standard Heavy Duty Electric Strike

Lock Size: 124Lx32Wx33H(mm)

- Strike Structure: Stainless Steel
- ► Holding Force: 500kg
- ►Voltage: 12VDC
- ► Current Draw: DC12V/250mA
- ► Feature: Fail Secure(EL-138NO); Fail Safe(EL-138NC)
- ► Signal Output: Door status Output, NO/NC/COM
- ► Suitable for: Wooden Door, Metal Door, PVC Door
- ► Surface Temp: Within +20°C
- ▶ Operating Temp: -10~+55°C(14-131F)
- ► Suitable Humidity: 0~90% (non-condensing)
- ► Face plate Housing: Painted Steel
- ► Function: Built-out MOV
- ►Weight: 0.45kg