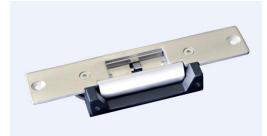

Description: ANSI standard Heavy Duty Electric Strike

Lock Size: 124Lx32Wx33H(mm)

- Strike Structure: Stainless Steel
- ► Holding Force: 500kg
- ►Voltage: 12VDC
- ► Current Draw: DC12V/250mA
- ► Feature: Fail Secure(EL-138NO); Fail Safe(EL-138NC)
- ► Signal Output: Door status Output, NO/NC/COM
- ► Suitable for: Wooden Door, Metal Door, PVC Door
- ► Surface Temp: Within +20°C
- ▶ Operating Temp: -10~+55°C(14-131F)
- ► Suitable Humidity: 0~90% (non-condensing)
- ► Face plate Housing: Painted Steel
- ► Function: Built-out MOV
- ►Weight: 0.45kg