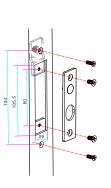

#### Dimensions

#### **Parameters**

| Lock Body      | 260Lx30Wx48H(mm)[YB-600C(LED)]<br>260Lx30Wx73H(mm)[YB-630C(LED)] |
|----------------|------------------------------------------------------------------|
| Magnetic Plate | 100Lx25Wx2.5H(mm)                                                |
| Bolt           | 16(prolongation)*16(diameter)(mm)                                |
| Signal Output  | Lock signal NO/NC/COM(need order door signal)                    |
| Voltage        | 12VDC(24VDC can be customized)                                   |
| Current        | 1200mA                                                           |
| Feature        | Fail Secure                                                      |
| LED            | Light on indicates unlocked, light off indicates locked          |
| Suitable for   | Wooden door, metal door, fireproof door, glass door              |
| Material       | 304 stainless steel, wire draw finishing                         |
| Weight         | 1.6kg/1.8kg                                                      |
|                |                                                                  |