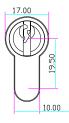

## **Optional Accessory**

Single side cylinder or both side cylinder, other sizes are available too: 80/90/100/110/120mm\_

Single side cylinde

Double side cylinder

Single side cylinder with Thumb