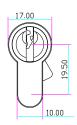

## **Optional Accessory**

Single side cylinder or both side cylinder, other sizes are available too: 80/90/100/110/120mm\_

Single side cylinde

Double side cylinder

Single side cylinder with Thumb