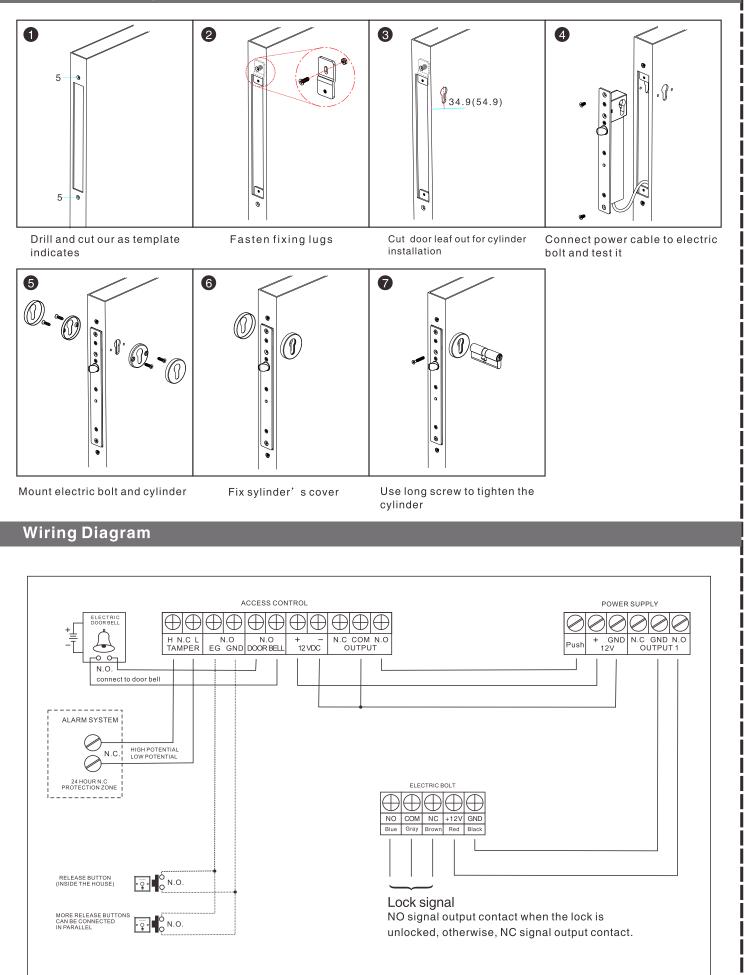

| Material       | 304 stainless steel, wire draw finishing                         |
| Weight         | 1.6kg/1.8kg                                                      |
|                |                                                                  |

#### Dimensions



## **Optional Accessory**

Single side cylinder or both side cylinder, other sizes are available too: 80/90/100/110/120mm\_







Single side cylinde





Double side cylinder



Single side cylinder with Thumb

### Optional accessory

The Door Loop is used for protection of extension wiring from damages for security reasons.



#### Adjustable Latch bolt

Please adjust the position of the latch bolt according to the door opening direction.



# Installation Schematic











EL-630C(LED)

## Installation steps