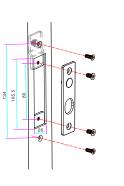

#### Dimensions

#### **Parameters**

| Lock Body      | 260Lx30Wx48H(mm)[YB-600C(LED)]<br>260Lx30Wx73H(mm)[YB-630C(LED)] |
|----------------|------------------------------------------------------------------|
| Magnetic Plate | 100Lx25Wx2.5H(mm)                                                |
| Bolt           | 16(prolongation)*16(diameter)(mm)                                |
| Signal Output  | Lock signal NO/NC/COM(need order door signal)                    |
| Voltage        | 12VDC(24VDC can be customized)                                   |
| Current        | 1200mA                                                           |
| Feature        | Fail Secure                                                      |
| LED            | Light on indicates unlocked, light off indicates locked          |
| Suitable for   | Wooden door, metal door, fireproof door, glass door              |
| Material       | 304 stainless steel, wire draw finishing                         |
| Weight         | 1.6kg/1.8kg                                                      |
|                |                                                                  |