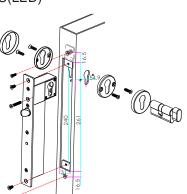

eproof door, glass door              |
| Material       | 304 stainless steel, wire draw finishing                         |
| Weight         | 1.6kg/1.8kg                                                      |
|                |                                                                  |

#### Dimensions



## **Optional Accessory**

Single side cylinder or both side cylinder, other sizes are available too: 80/90/100/110/120mm\_







Single side cylinde





Double side cylinder



Single side cylinder with Thumb

### Optional accessory

The Door Loop is used for protection of extension wiring from damages for security reasons.



#### Adjustable Latch bolt

Please adjust the position of the latch bolt according to the door opening direction.



# Installation Schematic











EL-630C(LED)

## Installation steps