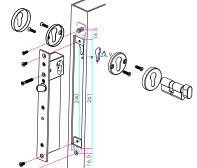

## **Optional Accessory**

Single side cylinder or both side cylinder, other sizes are available too: 80/90/100/110/120mm\_

Single side cylinde

Double side cylinder

Single side cylinder with Thumb