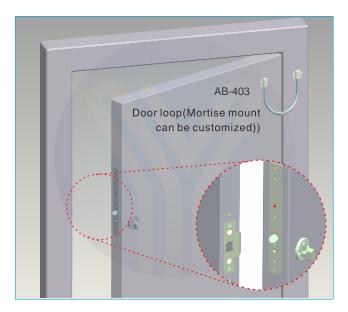

### Optional accessory

The Door Loop is used for protection of extension wiring from damages for security reasons.