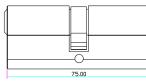

## **Optional Accessory**

Single side cylinder or both side cylinder, other sizes are available too: 80/90/100/110/120mm\_

Single side cylinde

Double side cylinder

Single side cylinder with Thumb