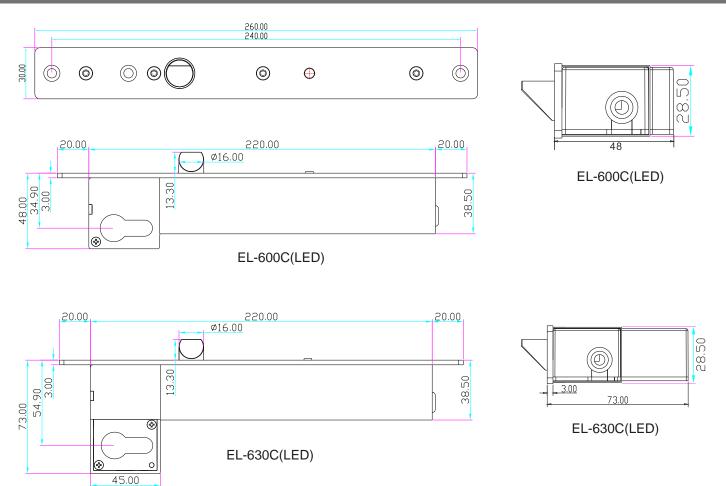

#### Dimensions

#### **Parameters**

| Lock Body      | 260Lx30Wx48H(mm)[YB-600C(LED)]<br>260Lx30Wx73H(mm)[YB-630C(LED)] |
|----------------|------------------------------------------------------------------|
| Magnetic Plate | 100Lx25Wx2.5H(mm)                                                |
| Bolt           | 16(prolongation)*16(diameter)(mm)                                |
| Signal Output  | Lock signal NO/NC/COM(need order door signal)                    |
| Voltage        | 12VDC(24VDC can be customized)                                   |
| Current        | 1200mA                                                           |
| Feature        | Fail Secure                                                      |
| LED            | Light on indicates unlocked, light off indicates locked          |
| Suitable for   | Wooden door, metal door, fireproof door, glass door              |
| Material       | 304 stainless steel, wire draw finishing                         |
| Weight         | 1.6kg/1.8kg                                                      |
|                |                                                                  |