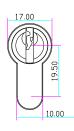

## **Optional Accessory**

Single side cylinder or both side cylinder, other sizes are available too: 80/90/100/110/120mm\_

Single side cylinde

Double side cylinder

Single side cylinder with Thumb