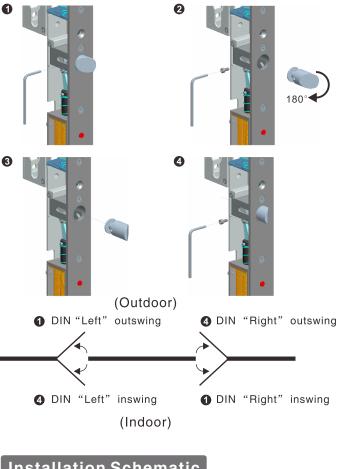

#### Adjustable Latch bolt

Please adjust the position of the latch bolt according to the door opening direction.

# Installation Schematic

EL-630C(LED)

## Installation steps