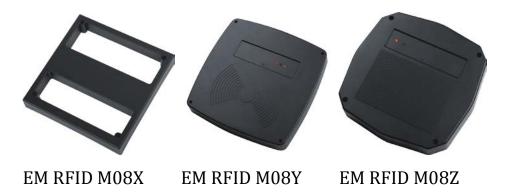

**Model:** M08X/M08Y/M08Z

**Description**: Mid-distance Series of Card Reader

## Card reader specification:

| Model         | M08X                     | M08Y                     | M08Z                     |
|---------------|--------------------------|--------------------------|--------------------------|
| Size          | 230 X 230 X 35(mm)       | 230 X 230 X 35(mm)       | 230 X 230 X 35(mm)       |
| Color         | Dark Grev                | Dark Grev                | Dark Grev                |
| Voltage       | DC 12V                   | DC 12V                   | DC 12V                   |
| Current       | ≤100mA                   | ≤100mA                   | ≤100mA                   |
| Temperature   | -10℃ -70℃                | -10℃ - 70℃               | -10℃ -70℃                |
| Reading Range | 70-100CM                 | 70-100CM                 | 70-100CM                 |
| Output Format | Wiegand 26/34, RS485/232 | Wiegand 26/34, RS485/232 | Wiegand 26/34, RS485/232 |
| Card Type     | EM-ID Mid-distance Card  | EM-ID Mid-distance Card  | EM-ID Mid-distance Card  |
| Communication | ≥100M                    | ≥100M                    | ≥100M                    |